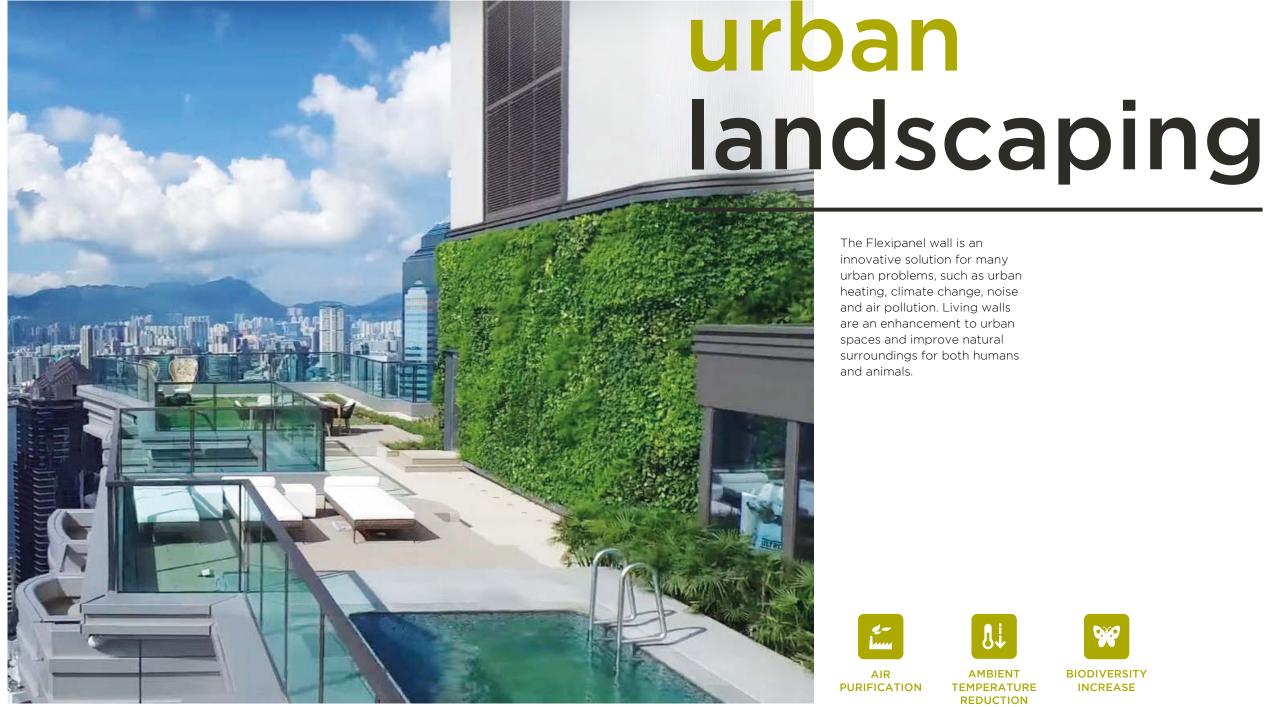

The Flexipanel wall is an innovative solution for many urban problems, such as urban heating, climate change, noise and air pollution. Living walls are an enhancement to urban spaces and improve natural surroundings for both humans and animals.