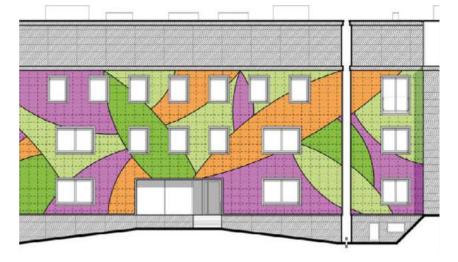

# plant design

At Sempergreen quality is vitally important. Every situation is unique and climatic circumstances differ, which is why Sempergreen has thoroughly tested its assortment of plants.

The plant design possibilities are endless. As an architect, you are offered the opportunity to supply your own design and plant preferences. A SemperGreenwall is always planted with a carefully selected mix of plants, fit to the specific situation and outdoor or indoor climate of your project.

Plant patterns and logos are among the many options for a SemperGreenwall. Inform us of your wishes and together we will look for the best solution for your project.

PLANT DESIGN