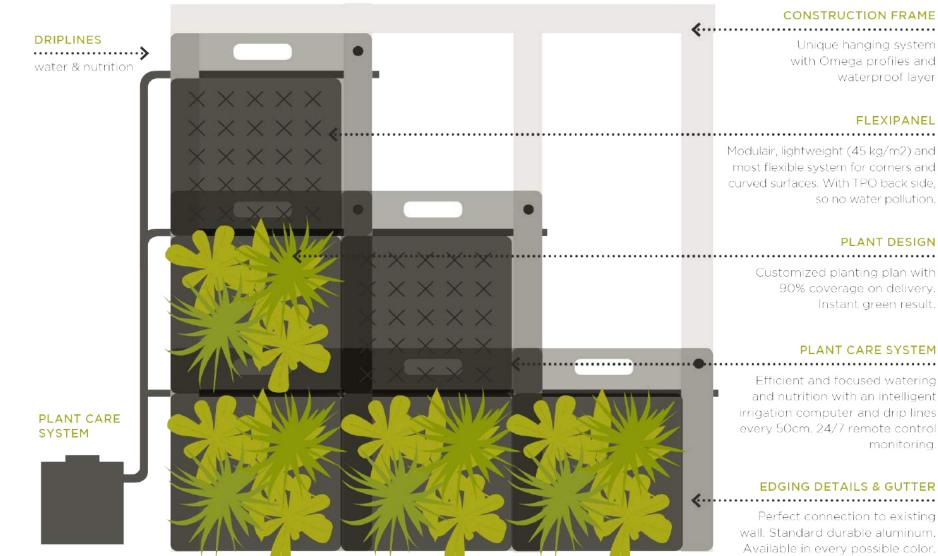

#### construction & design

CONSTRUCTION FRAME

Unique hanging system

with Omega profiles and

waterproof layer

so no water pollution.

90% coverage on delivery. Instant green result.

PLANT CARE SYSTEM

PLANT DESIGN