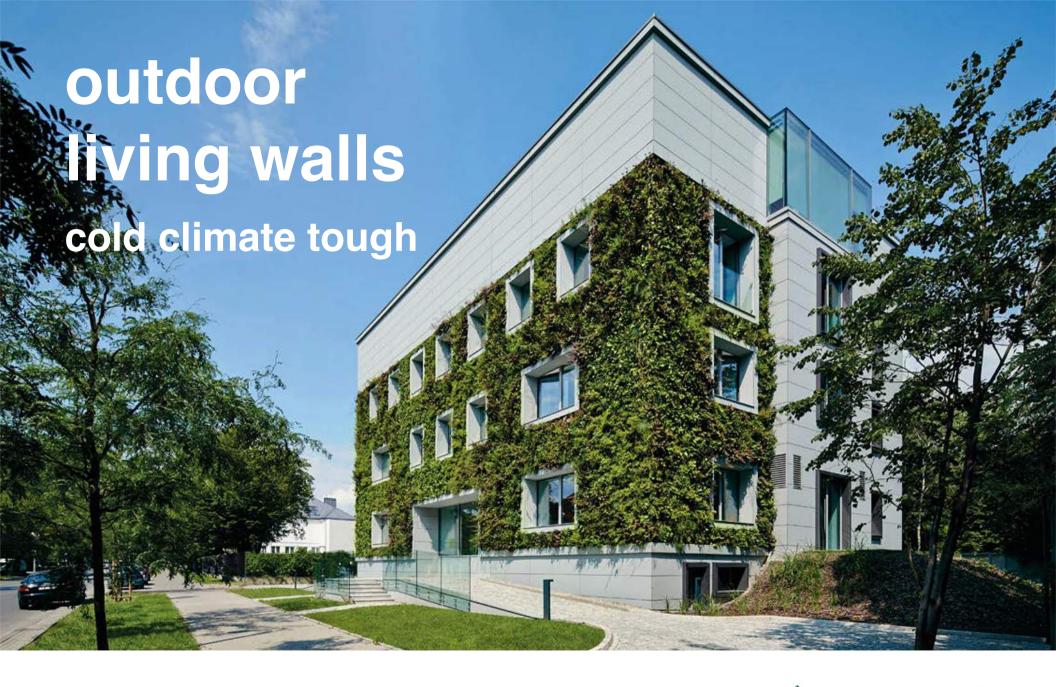

## green living architecture

Green Living Architecture is the integration of plants and water with built form. A vertical garden or living wall is a garden that is turned sideways. It is not found anywhere in nature, but with the right tools it can be done with tremendous success.

The Flexipanel wall is an innovative solution for many urban problems, such as urban heating, climate change, noise and air pollution. Living walls are an enhancement to urban spaces and improve natural surroundings for both humans and animals.