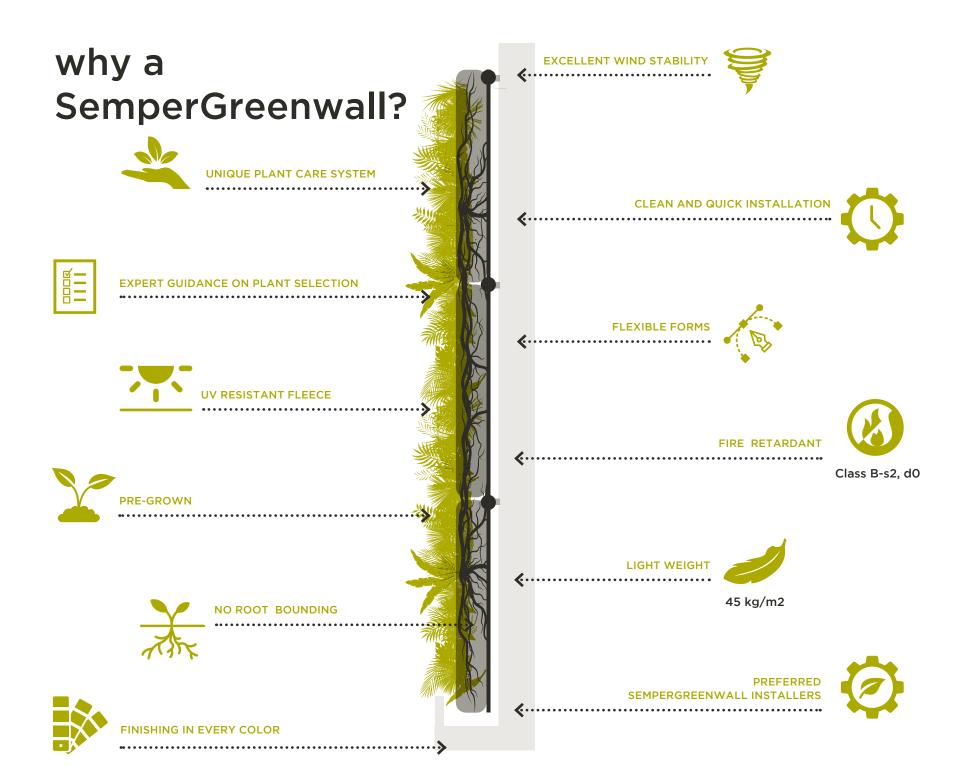

#### unique plant care system

EFFICIENT **WATER & PLANT NUTRITION SUPPLY** 

**FOR EXTREME** CONDITIONS

PROTECTION

PRUNING

### pre-grown plants

Thanks to its extensive knowledge of plants, Sempergreen selects only the strongest perennial plant varieties for its SemperGreenwall. Combined with many years of cultivation experience since 1998, Sempergreen offers a perfectly grown facade which always has at least 90% coverage on delivery.

#### construction & design

CONSTRUCTION FRAME

Unique hanging system

with Omega profiles and

waterproof layer

so no water pollution.

90% coverage on delivery. Instant green result.

PLANT CARE SYSTEM