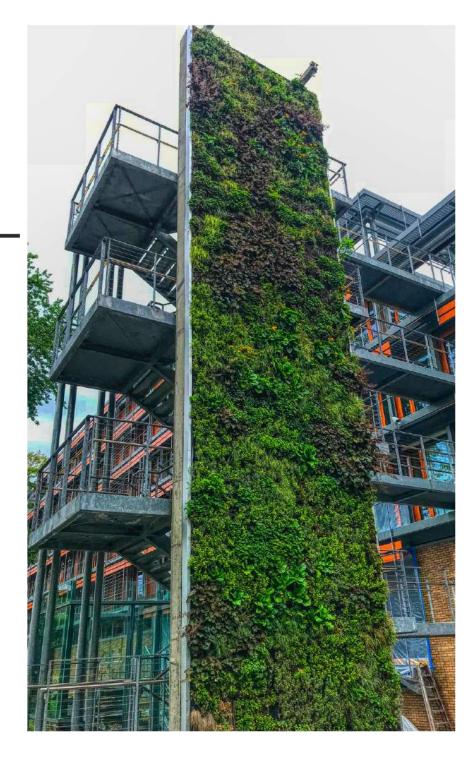

## green living architecture

Green Living Architecture is the integration of plants and water with built form. A vertical garden or living wall is a garden that is turned sideways. It is not found anywhere in nature, but with the right tools it can be done with tremendous success.

The Flexipanel wall is an innovative solution for many urban problems, such as urban heating, climate change, noise and air pollution. Living walls are an enhancement to urban spaces and improve natural surroundings for both humans and animals.