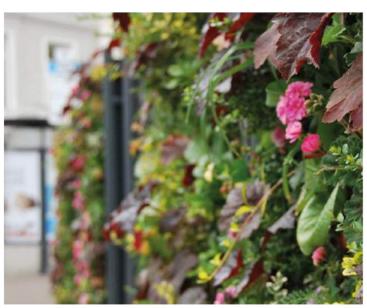

# plant design

At Sempergreen quality is vitally important. Every situation is unique and climatic circumstances differ, which is why Sempergreen has thoroughly tested its assortment of plants.

The plant design possibilities are endless. As an architect, you are offered the opportunity to supply your own design and plant preferences. A SemperGreenwall is always planted with a carefully selected mix of plants, fit to the specific situation and outdoor or indoor climate of your project.

Plant patterns and logos are among the many options for a SemperGreenwall. Inform us of your wishes and together we will look for the best solution for your project.