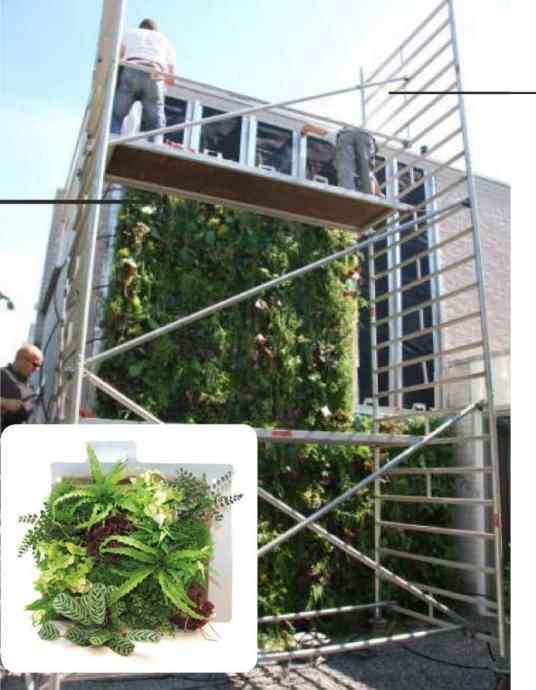

## green living architecture

Green Living Architecture is the integration of plants and water with built form. A vertical garden or living wall is a garden that is turned sideways. It is not found anywhere in nature, but with the right tools it can be done with tremendous success.

The Flexipanel wall is an innovative solution for many urban problems, such as urban heating, climate change, noise and air pollution. Living walls are an enhancement to urban spaces and improve natural surroundings for both humans and animals.

# plant design

At Sempergreen quality is vitally important. Every situation is unique and climatic circumstances differ, which is why Sempergreen has thoroughly tested its assortment of plants.

The plant design possibilities are endless. As an architect, you are offered the opportunity to supply your own design and plant preferences. A SemperGreenwall is always planted with a carefully selected mix of plants, fit to the specific situation and outdoor or indoor climate of your project.

### pre-grown plants

Thanks to its extensive knowledge of plants, Sempergreen selects only the strongest perennial plant varieties for its SemperGreenwall. Combined with many years of cultivation experience since 1998, Sempergreen offers a perfectly grown facade which always has at least 90% coverage on delivery.