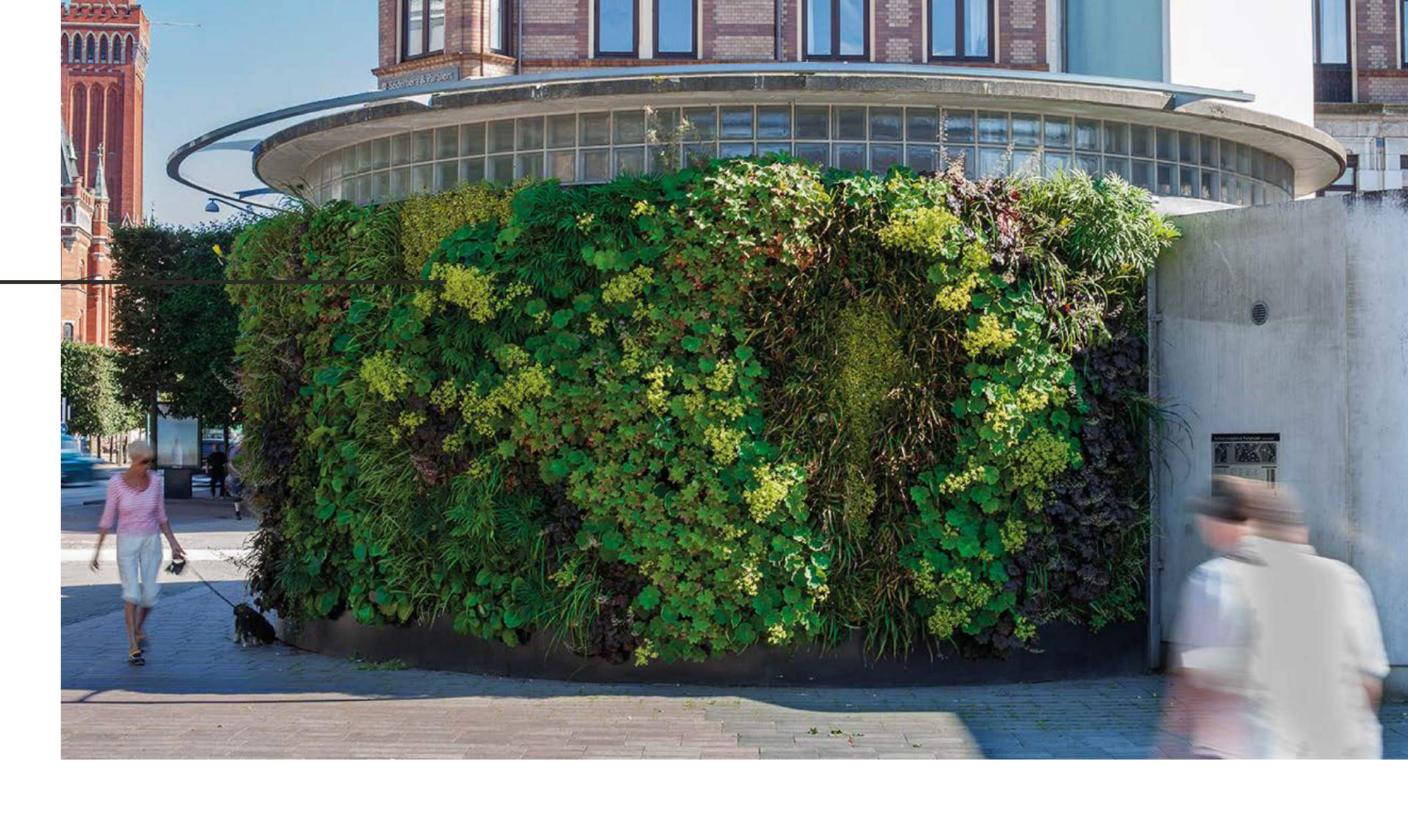

# plant design

At Sempergreen quality is vitally important. Every situation is unique and climatic circumstances differ, which is why Sempergreen has thoroughly tested its assortment of plants.

The plant design possibilities are endless. As an architect, you are offered the opportunity to supply your own design and plant preferences. A SemperGreenwall is always planted with a carefully selected mix of plants, fit to the specific situation and outdoor or indoor climate of your project.

Plant patterns and logos are among the many options for a SemperGreenwall. Inform us of your wishes and together we will look for the best solution for your project.

### pre-grown plants

Thanks to its extensive knowledge of plants, Sempergreen selects only the strongest perennial plant varieties for its SemperGreenwall. Combined with many years of cultivation experience since 1998, Sempergreen offers a perfectly grown facade which always has at least 90% coverage on delivery.