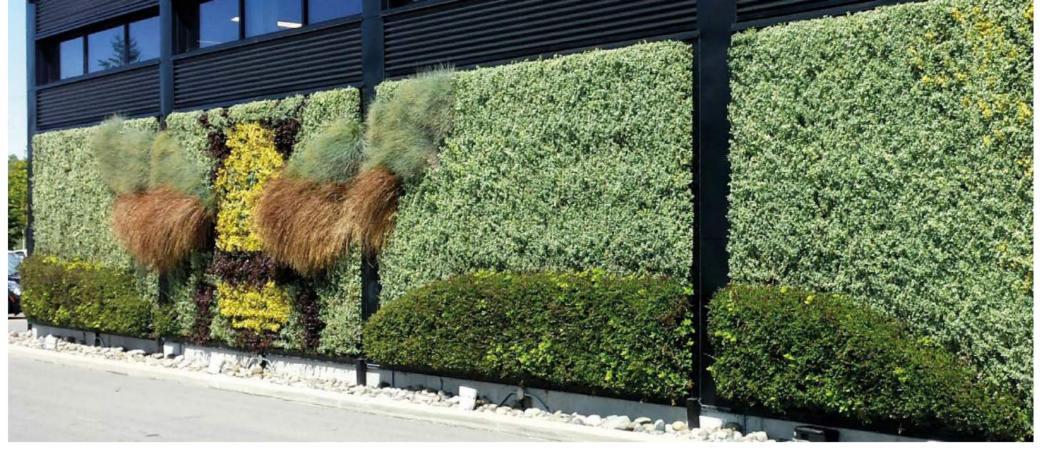

# plant design

At Sempergreen quality is vitally important. Every situation is unique and climatic circumstances differ, which is why Sempergreen has thoroughly tested its assortment of plants.

The plant design possibilities are endless. As an architect, you are offered the opportunity to supply your own design and plant preferences. A SemperGreenwall is always planted with a carefully selected mix of plants, fit to the specific situation and outdoor or indoor climate of your project.

Plant patterns and logos are among the many options for a SemperGreenwall. Inform us of your wishes and together we will look for the best solution for your project.

### pre-grown plants

Thanks to its extensive knowledge of plants, Sempergreen selects only the strongest perennial plant varieties for its SemperGreenwall. Combined with many years of cultivation experience since 1998, Sempergreen offers a perfectly grown facade which always has at least 90% coverage on delivery.